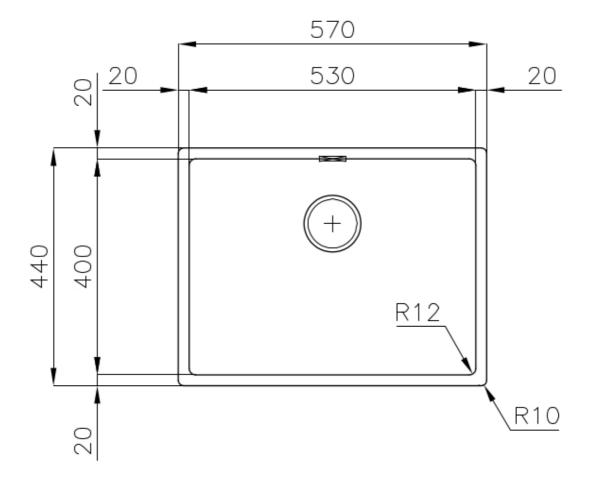

#### **DETAILS**

| Coloring               | Gun Metal                                                       |
|------------------------|-----------------------------------------------------------------|
| Edge/Installation Type | Undermount                                                      |
| Finish                 | PVD                                                             |
| Material               | AISI 304 stainless steel                                        |
| Texture                | Foster brushed                                                  |
| Base                   | 60 cm                                                           |
| Dimensions             | 570x440 mm                                                      |
| Standard fittings      | Fixing hooks, gasket, drain, overflow and siphon, boxed packing |
| Mixer holes            | No standard holes                                               |
|                        |                                                                 |

| Built-in hole                 | View technical data sheet                                                                                                                                                                                                                                                                                                                      |
|-------------------------------|------------------------------------------------------------------------------------------------------------------------------------------------------------------------------------------------------------------------------------------------------------------------------------------------------------------------------------------------|
| Drainer                       | No                                                                                                                                                                                                                                                                                                                                             |
| Width                         | 57 cm                                                                                                                                                                                                                                                                                                                                          |
| Bowl dimension                | 530x400mm                                                                                                                                                                                                                                                                                                                                      |
| Number of bowls               | 1 bowl                                                                                                                                                                                                                                                                                                                                         |
| Waste fitting                 | Drain SPACE 3,5"                                                                                                                                                                                                                                                                                                                               |
| Notes:                        | As the product consists of a single seamless steel surface with no gaps or interstices, the use of garbage disposal and waste fitting with automatic control is not permitted.                                                                                                                                                                 |
| FEATURES                      |                                                                                                                                                                                                                                                                                                                                                |
| Gun Metal                     | The Gun Metal finish is obtained by treating steel with a physical process called PVD (Phisical Vacuum Deposition) which deposits particles of noble metals on the surface. The result is a unique and refined aesthetic effect, and an improvement of the mechanical properties of the steel which is more resistant to impact and scratches. |
| ONE SEAMLESS STEEL<br>SURFACE | The waste-fitting and overflow are moulded on the sink. The product is therefore made out of one seamless steel surface, without gaps or interstices. A great plus in terms of hygiene.                                                                                                                                                        |
| Deep bowls                    | This bowls reach an important depth, over 20 cm, thanks to the advanced production technology, that can be offer great capiency and practicity in all the washing operations.                                                                                                                                                                  |
| High thickness                | Imm thick steel. A significant thickness, which guarantees the maximum sturdiness and durability.                                                                                                                                                                                                                                              |
| Perimetral overflow           | The overflow is always a security on the Foster sinks that prevents the overflow of water in case of oversights. The perimeter drain solution improves aesthetics thanks to its square and essential shape.                                                                                                                                    |