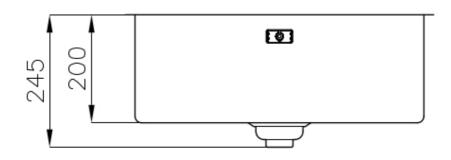

| Built-in hole                 | View technical data sheet                                                                                                                                                                                                                                                                                                                      |
|-------------------------------|------------------------------------------------------------------------------------------------------------------------------------------------------------------------------------------------------------------------------------------------------------------------------------------------------------------------------------------------|
| Drainer                       | No                                                                                                                                                                                                                                                                                                                                             |
| Width                         | 57 cm                                                                                                                                                                                                                                                                                                                                          |
| Bowl dimension                | 530x400mm                                                                                                                                                                                                                                                                                                                                      |
| Number of bowls               | 1 bowl                                                                                                                                                                                                                                                                                                                                         |
| Waste fitting                 | Drain SPACE 3,5"                                                                                                                                                                                                                                                                                                                               |
| Notes:                        | As the product consists of a single seamless steel surface with no gaps or interstices, the use of garbage disposal and waste fitting with automatic control is not permitted.                                                                                                                                                                 |
| FEATURES                      |                                                                                                                                                                                                                                                                                                                                                |
| Gun Metal                     | The Gun Metal finish is obtained by treating steel with a physical process called PVD (Phisical Vacuum Deposition) which deposits particles of noble metals on the surface. The result is a unique and refined aesthetic effect, and an improvement of the mechanical properties of the steel which is more resistant to impact and scratches. |
| ONE SEAMLESS STEEL<br>SURFACE | The waste-fitting and overflow are moulded on the sink. The product is therefore made out of one seamless steel surface, without gaps or interstices. A great plus in terms of hygiene.                                                                                                                                                        |
| Deep bowls                    | This bowls reach an important depth, over 20 cm, thanks to the advanced production technology, that can be offer great capiency and practicity in all the washing operations.                                                                                                                                                                  |
| High thickness                | Imm thick steel. A significant thickness, which guarantees the maximum sturdiness and durability.                                                                                                                                                                                                                                              |
| Perimetral overflow           | The overflow is always a security on the Foster sinks that prevents the overflow of water in case of oversights. The perimeter drain solution improves aesthetics thanks to its square and essential shape.                                                                                                                                    |