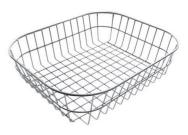

## Foster ==

Graters kit with ring-holder and food collection tray

8159 101

\* only in combination with the accessory 8644 101

Iroko-wood sliding chopping board with stainless steel colander

8644 044

Stainless steel basket 8611 000