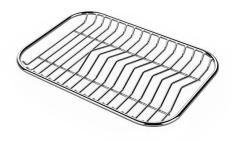

---------------------------------------------------------------------------------------------------------------------------------------|
| Small radius        | Bowls with squared shapes with a modern design and an increased capacity, for a minimal aesthetics connected with an extreme practicity.                                                              |
| Space waste fitting | The elegant SPACE steel cap closes the drain and leaves no visible residues collected in the basket below. Space also has a small footprint and allows the optimal use of the under-sink compartment. |

#### **TECHNICAL DATA**

# Foster ==







### Sottotop Undermount

## Foster ==

#### **GALLERY**













#### **OPTIONAL ACCESSORIES**



Glass chopping board 8631 300



HPDE Twin chopping board 8644 101



Stainless steel plate rack 8100 154



Stainless steel plate rack 8100 303

\* only in combination with the accessory 8644 101



Stainless steel plate rack 8100 201



**White bowl** 8153 100

## Foster ==



Graters kit with ring-holder and food collection tray

8159 101

\* only in combination with the accessory 8644 101



Iroko-wood sliding chopping board with stainless steel colander

8644 044



Stainless steel basket 8611 000



#### Stainless steel perforated tray

8151 000

\* only in combination with the accessory 8644 101

#### **RECOMMENDED PAIRINGS**



Mixer Tap Skin Gun Metal

8424 856



**VELA PLUS GUN METAL satin** 

8498 126