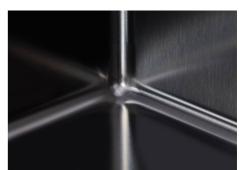

| Built-in hole                 | View technical data sheet                                                                                                                                                                                                                                                                                                                      |
|-------------------------------|------------------------------------------------------------------------------------------------------------------------------------------------------------------------------------------------------------------------------------------------------------------------------------------------------------------------------------------------|
| Drainer                       | No                                                                                                                                                                                                                                                                                                                                             |
| Width                         | 57 cm                                                                                                                                                                                                                                                                                                                                          |
| Bowl dimension                | 530x400mm                                                                                                                                                                                                                                                                                                                                      |
| Number of bowls               | 1 bowl                                                                                                                                                                                                                                                                                                                                         |
| Waste fitting                 | Drain SPACE 3,5"                                                                                                                                                                                                                                                                                                                               |
| Notes:                        | As the product consists of a single seamless steel surface with no gaps or interstices, the use of garbage disposal and waste fitting with automatic control is not permitted.                                                                                                                                                                 |
| FEATURES                      |                                                                                                                                                                                                                                                                                                                                                |
| Gun Metal                     | The Gun Metal finish is obtained by treating steel with a physical process called PVD (Phisical Vacuum Deposition) which deposits particles of noble metals on the surface. The result is a unique and refined aesthetic effect, and an improvement of the mechanical properties of the steel which is more resistant to impact and scratches. |
| ONE SEAMLESS STEEL<br>SURFACE | The waste-fitting and overflow are moulded on the sink. The product is therefore made out of one seamless steel surface, without gaps or interstices. A great plus in terms of hygiene.                                                                                                                                                        |
| Deep bowls                    | This bowls reach an important depth, over 20 cm, thanks to the advanced production technology, that can be offer great capiency and practicity in all the washing operations.                                                                                                                                                                  |
| High thickness                | Imm thick steel. A significant thickness, which guarantees the maximum sturdiness and durability.                                                                                                                                                                                                                                              |
| Perimetral overflow           | The overflow is always a security on the Foster sinks that prevents the overflow of water in case of oversights. The perimeter drain solution improves aesthetics thanks to its square and essential shape.                                                                                                                                    |