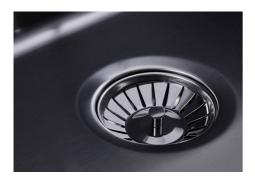

| Built-in hole                 | View technical data sheet                                                                                                                                                                                                                                                                                                                      |
|-------------------------------|------------------------------------------------------------------------------------------------------------------------------------------------------------------------------------------------------------------------------------------------------------------------------------------------------------------------------------------------|
| Drainer                       | No                                                                                                                                                                                                                                                                                                                                             |
| Width                         | 57 cm                                                                                                                                                                                                                                                                                                                                          |
| Bowl dimension                | 530x400mm                                                                                                                                                                                                                                                                                                                                      |
| Number of bowls               | 1 bowl                                                                                                                                                                                                                                                                                                                                         |
| Waste fitting                 | Drain SPACE 3,5"                                                                                                                                                                                                                                                                                                                               |
| Notes:                        | As the product consists of a single seamless steel surface with no gaps or interstices, the use of garbage disposal and waste fitting with automatic control is not permitted.                                                                                                                                                                 |
| FEATURES                      |                                                                                                                                                                                                                                                                                                                                                |
| Gun Metal                     | The Gun Metal finish is obtained by treating steel with a physical process called PVD (Phisical Vacuum Deposition) which deposits particles of noble metals on the surface. The result is a unique and refined aesthetic effect, and an improvement of the mechanical properties of the steel which is more resistant to impact and scratches. |
| ONE SEAMLESS STEEL<br>SURFACE | The waste-fitting and overflow are moulded on the sink. The product is therefore made out of one seamless steel surface, without gaps or interstices. A great plus in terms of hygiene.                                                                                                                                                        |
| Deep bowls                    | This bowls reach an important depth, over 20 cm, thanks to the advanced production technology, that can be offer great capiency and practicity in all the washing operations.                                                                                                                                                                  |
| High thickness                | Imm thick steel. A significant thickness, which guarantees the maximum sturdiness and durability.                                                                                                                                                                                                                                              |
| Perimetral overflow           | The overflow is always a security on the Foster sinks that prevents the overflow of water in case of oversights. The perimeter drain solution improves aesthetics thanks to its square and essential shape.                                                                                                                                    |

| Save space system   | Drain and siphon are designed to leave as much space as possible in the under-sink area, more and more useful today for theseparate waste collection systems.                                         |
|---------------------|-------------------------------------------------------------------------------------------------------------------------------------------------------------------------------------------------------|
| Small radius        | Bowls with squared shapes with a modern design and an increased capacity, for a minimal aesthetics connected with an extreme practicity.                                                              |
| Space waste fitting | The elegant SPACE steel cap closes the drain and leaves no visible residues collected in the basket below. Space also has a small footprint and allows the optimal use of the under-sink compartment. |