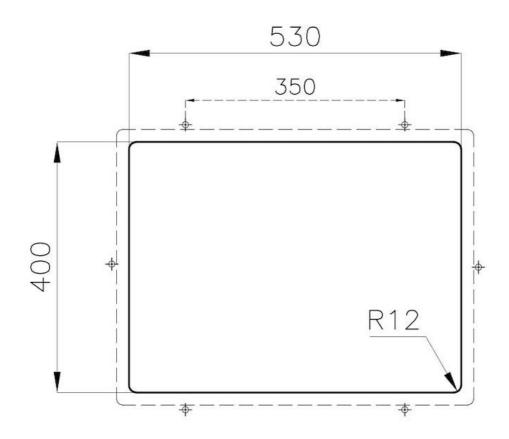

| Built-in hole                 | View technical data sheet                                                                                                                                                                                                                                                                                                                      |
|-------------------------------|------------------------------------------------------------------------------------------------------------------------------------------------------------------------------------------------------------------------------------------------------------------------------------------------------------------------------------------------|
| Drainer                       | No                                                                                                                                                                                                                                                                                                                                             |
| Width                         | 57 cm                                                                                                                                                                                                                                                                                                                                          |
| Bowl dimension                | 530x400mm                                                                                                                                                                                                                                                                                                                                      |
| Number of bowls               | 1 bowl                                                                                                                                                                                                                                                                                                                                         |
| Waste fitting                 | Drain SPACE 3,5"                                                                                                                                                                                                                                                                                                                               |
| Notes:                        | As the product consists of a single seamless steel surface with no gaps or interstices, the use of garbage disposal and waste fitting with automatic control is not permitted.                                                                                                                                                                 |
| FEATURES                      |                                                                                                                                                                                                                                                                                                                                                |
| Gun Metal                     | The Gun Metal finish is obtained by treating steel with a physical process called PVD (Phisical Vacuum Deposition) which deposits particles of noble metals on the surface. The result is a unique and refined aesthetic effect, and an improvement of the mechanical properties of the steel which is more resistant to impact and scratches. |
| ONE SEAMLESS STEEL<br>SURFACE | The waste-fitting and overflow are moulded on the sink. The product is therefore made out of one seamless steel surface, without gaps or interstices. A great plus in terms of hygiene.                                                                                                                                                        |
| Deep bowls                    | This bowls reach an important depth, over 20 cm, thanks to the advanced production technology, that can be offer great capiency and practicity in all the washing operations.                                                                                                                                                                  |
| High thickness                | Imm thick steel. A significant thickness, which guarantees the maximum sturdiness and durability.                                                                                                                                                                                                                                              |
| Perimetral overflow           | The overflow is always a security on the Foster sinks that prevents the overflow of water in case of oversights. The perimeter drain solution improves aesthetics thanks to its square and essential shape.                                                                                                                                    |