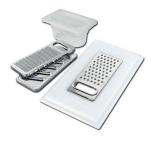

## Foster ==

Graters kit with ring-holder and food collection tray

8159 101

\* only in combination with the accessory 8644 101

Iroko-wood sliding chopping board with stainless steel colander

8644 044

Stainless steel basket 8611 000