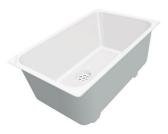

th squared shapes with a modern design and an increased capacity, for a minimal aesthetics connected with an extreme practicity.                                                              |
| Space waste fitting | The elegant SPACE steel cap closes the drain and leaves no visible residues collected in the basket below. Space also has a small footprint and allows the optimal use of the under-sink compartment. |

#### **TECHNICAL DATA**

# Foster ==







### Sottotop Undermount

## Foster ==

#### **GALLERY**













#### **OPTIONAL ACCESSORIES**



Glass chopping board 8631 300



HPDE Twin chopping board 8644 101



Stainless steel plate rack 8100 154



Stainless steel plate rack 8100 303

\* only in combination with the accessory 8644 101



Stainless steel plate rack 8100 201



**White bowl** 8153 100

## Foster ==



Graters kit with ring-holder and food collection tray

8159 101

\* only in combination with the accessory 8644 101



Iroko-wood sliding chopping board with stainless steel colander

8644 044



Stainless steel basket 8611 000



#### Stainless steel perforated tray

8151 000

\* only in combination with the accessory 8644 101

#### **RECOMMENDED PAIRINGS**



Mixer Tap Skin Gun Metal

8424 856



**VELA PLUS GUN METAL satin** 

8498 126