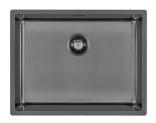

### Sink Skin 530 Gun Metal Undermount

Kitchen Sinks Code: 4453 846

#### **DETAILS**

| Coloring               | Gun Metal                                                       |
|------------------------|-----------------------------------------------------------------|
| Edge/Installation Type | Undermount                                                      |
| Finish                 | PVD                                                             |
| Material               | AISI 304 stainless steel                                        |
| Texture                | Foster brushed                                                  |
| Base                   | 60 cm                                                           |
| Dimensions             | 570x440 mm                                                      |
| Standard fittings      | Fixing hooks, gasket, drain, overflow and siphon, boxed packing |
| Mixer holes            | No standard holes                                               |
|                        |                                                                 |

| Built-in hole                 | View technical data sheet                                                                                                                                                                                                                                                                                                                      |
|-------------------------------|------------------------------------------------------------------------------------------------------------------------------------------------------------------------------------------------------------------------------------------------------------------------------------------------------------------------------------------------|
| Drainer                       | No                                                                                                                                                                                                                                                                                                                                             |
| Width                         | 57 cm                                                                                                                                                                                                                                                                                                                                          |
| Bowl dimension                | 530x400mm                                                                                                                                                                                                                                                                                                                                      |
| Number of bowls               | 1 bowl                                                                                                                                                                                                                                                                                                                                         |
| Waste fitting                 | Drain SPACE 3,5"                                                                                                                                                                                                                                                                                                                               |
| Notes:                        | As the product consists of a single seamless steel surface with no gaps or interstices, the use of garbage disposal and waste fitting with automatic control is not permitted.                                                                                                                                                                 |
| FEATURES                      |                                                                                                                                                                                                                                                                                                                                                |
| Gun Metal                     | The Gun Metal finish is obtained by treating steel with a physical process called PVD (Phisical Vacuum Deposition) which deposits particles of noble metals on the surface. The result is a unique and refined aesthetic effect, and an improvement of the mechanical properties of the steel which is more resistant to impact and scratches. |
| ONE SEAMLESS STEEL<br>SURFACE | The waste-fitting and overflow are moulded on the sink. The product is therefore made out of one seamless steel surface, without gaps or interstices. A great plus in terms of hygiene.                                                                                                                                                        |
| Deep bowls                    | This bowls reach an important depth, over 20 cm, thanks to the advanced production technology, that can be offer great capiency and practicity in all the washing operations.                                                                                                                                                                  |
| High thickness                | Imm thick steel. A significant thickness, which guarantees the maximum sturdiness and durability.                                                                                                                                                                                                                                              |
| Perimetral overflow           | The overflow is always a security on the Foster sinks that prevents the overflow of water in case of oversights. The perimeter drain solution improves aesthetics thanks to its square and essential shape.                                                                                                                                    |