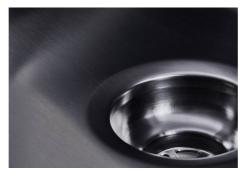

#### **DETAILS**

| Coloring               | Gun Metal                                                       |
|------------------------|-----------------------------------------------------------------|
| Edge/Installation Type | Undermount                                                      |
| Finish                 | PVD                                                             |
| Material               | AISI 304 stainless steel                                        |
| Texture                | Foster brushed                                                  |
| Base                   | 60 cm                                                           |
| Dimensions             | 570x440 mm                                                      |
| Standard fittings      | Fixing hooks, gasket, drain, overflow and siphon, boxed packing |
| Mixer holes            | No standard holes                                               |
|                        |                                                                 |

| Built-in hole                 | View technical data sheet                                                                                                                                                                                                                                                                                                                      |
|-------------------------------|------------------------------------------------------------------------------------------------------------------------------------------------------------------------------------------------------------------------------------------------------------------------------------------------------------------------------------------------|
| Drainer                       | No                                                                                                                                                                                                                                                                                                                                             |
| Width                         | 57 cm                                                                                                                                                                                                                                                                                                                                          |
| Bowl dimension                | 530x400mm                                                                                                                                                                                                                                                                                                                                      |
| Number of bowls               | 1 bowl                                                                                                                                                                                                                                                                                                                                         |
| Waste fitting                 | Drain SPACE 3,5"                                                                                                                                                                                                                                                                                                                               |
| Notes:                        | As the product consists of a single seamless steel surface with no gaps or interstices, the use of garbage disposal and waste fitting with automatic control is not permitted.                                                                                                                                                                 |
| FEATURES                      |                                                                                                                                                                                                                                                                                                                                                |
| Gun Metal                     | The Gun Metal finish is obtained by treating steel with a physical process called PVD (Phisical Vacuum Deposition) which deposits particles of noble metals on the surface. The result is a unique and refined aesthetic effect, and an improvement of the mechanical properties of the steel which is more resistant to impact and scratches. |
| ONE SEAMLESS STEEL<br>SURFACE | The waste-fitting and overflow are moulded on the sink. The product is therefore made out of one seamless steel surface, without gaps or interstices. A great plus in terms of hygiene.                                                                                                                                                        |
| Deep bowls                    | This bowls reach an important depth, over 20 cm, thanks to the advanced production technology, that can be offer great capiency and practicity in all the washing operations.                                                                                                                                                                  |
| High thickness                | Imm thick steel. A significant thickness, which guarantees the maximum sturdiness and durability.                                                                                                                                                                                                                                              |
| Perimetral overflow           | The overflow is always a security on the Foster sinks that prevents the overflow of water in case of oversights. The perimeter drain solution improves aesthetics thanks to its square and essential shape.                                                                                                                                    |