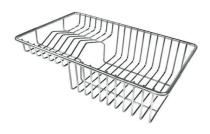

#### **OPTIONAL ACCESSORIES**

Glass chopping board 8631 300

HPDE Twin chopping board 8644 101

Stainless steel plate rack 8100 154

Stainless steel plate rack 8100 303

\* only in combination with the accessory 8644 101