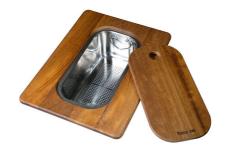

## Foster ==

Graters kit with ring-holder and food collection tray

8159 101

\* only in combination with the accessory 8644 101

Iroko-wood sliding chopping board with stainless steel colander

8644 044

Stainless steel basket 8611 000