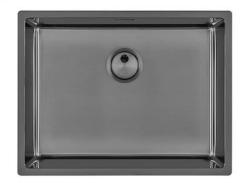

### Sink Skin 530 Gun Metal Undermount

Kitchen Sinks Code: 4453 846

#### **DETAILS**

| Coloring               | Gun Metal                                                       |
|------------------------|-----------------------------------------------------------------|
| Edge/Installation Type | Undermount                                                      |
| Finish                 | PVD                                                             |
| Material               | AISI 304 stainless steel                                        |
| Texture                | Foster brushed                                                  |
| Base                   | 60 cm                                                           |
| Dimensions             | 570x440 mm                                                      |
| Standard fittings      | Fixing hooks, gasket, drain, overflow and siphon, boxed packing |
| Mixer holes            | No standard holes                                               |
|                        |                                                                 |